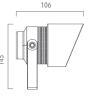

chnical description**

Adjustable LED fitting for wall use and/or with stake, complete with bracket, extremely robust, with high IP protection, suitable for soft pointing lighting for indoor and outdoor use. This fitting is equipped with integrated LED modules.

Die-cast aluminium body, complete with lid and soft lens optic, screws in stainless steel AISI 304. Gasket in silicone rubber that provides a high resistance to water splashes. Powder paint with high resistance to external agents.

LED light source COB and colour temperature (2700K).

Very high coefficient of rendering >80CRI.



Driver included Input voltage 220-240 V AC/50-60Hz Temperature -20° +40° Life 25000h / 25°

### Installation

Spot for outdoor

## Size (mm)

112 x 106 x 145

#### Color

White





Dark Grey 4

















#### **Accessories**





Fast connector IP L93 043000