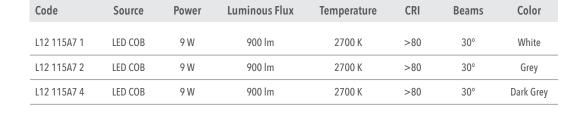

LED light source COB and colour temperature (2700K).

Very high coefficient of rendering >80CRI.

Driver included Input voltage 220-240 V AC/50-60Hz Temperature -20° +40° Life 25000h / 25°

#### Color

White

Dark Grey 4