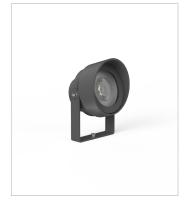

# Slice M L12 115A7

## **Technical description**

Adjustable LED fitting for wall use and/or with stake, complete with bracket, extremely robust, with high IP protection, suitable for soft pointing lighting for indoor and outdoor use. This fitting is equipped with integrated LED modules.

Die-cast aluminium body, complete with lid and soft lens optic, screws in stainless steel AISI 304. Gasket in silicone rubber that provides a high resistance to water splashes. Powder paint with high resistance to external agents.