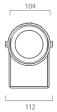

nical description**

Adjustable LED fitting for wall use and/or with stake, complete with bracket, extremely robust, with high IP protection, suitable for soft pointing lighting for indoor and outdoor use. This fitting is equipped with integrated LED modules.

Die-cast aluminium body, complete with lid and soft lens optic, screws in stainless steel AISI 304. Gasket in silicone rubber that provides a high resistance to water splashes. Powder paint with high resistance to external agents.

LED light source COB and colour temperature (2700K).

Very high coefficient of rendering >80CRI.



Driver included Input voltage 220-240 V AC/50-60Hz Temperature -20° +40° Life 25000h / 25°

### Installation

Spot for outdoor

## Size (mm)

112 x 106 x 145

#### Color

White





Dark Grey 4

















#### **Accessories**





Fast connector IP L93 043000